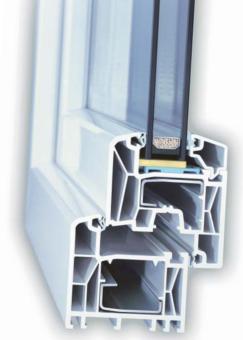

### Weather seal.

This system features two seal levels. An internal and external permanently elastic weather seal provides the perfect protection between the sash and the window frame. Further advantage: the window's rebate is very easy to clean.

## Thermal insulation.

Colour and design. Colour gives windows and façades a new face. Utilize the many possibilities that the TROCAL colour range

can give you.

The 70mm deep profiles with U<sub>f</sub>-value for the frame of 1.3W/m2K a will meet the requirements of even the most stringent energy world wide. Combine standards economy and ecology, it pays off short and longterm.