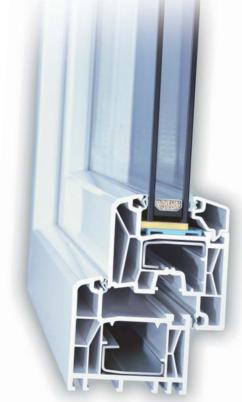

### Weather seal.

This system features two seal levels. An internal and external permanently elastic weather seal provides the perfect protection between the sash and the window frame. Further advantage: the window's rebate is very easy to clean.

## Thermal insulation.

Colour and design. Colour gives windows and façades a new face. Utilize the many possibilities that the TROCAL colour range

can give you.

The 70mm deep profiles with U<sub>f</sub>-value for the frame of 1.3W/m2K a will meet the requirements of even the most stringent energy world wide. Combine standards economy and ecology, it pays off short and longterm.